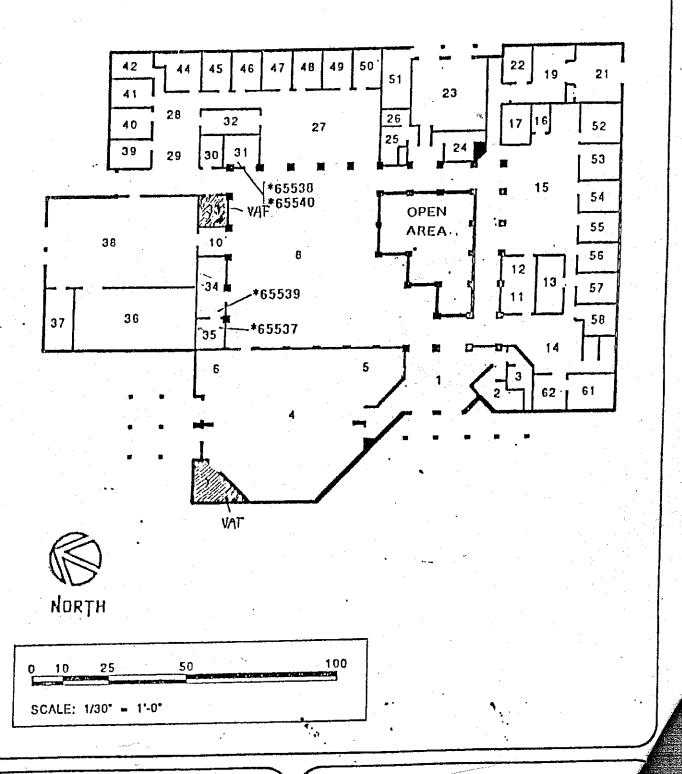

## LIST OF BUILDINGS AT

## **BUESD DISTRICT OFFICE**

| BUILDING NAME BUILDING USED AS (#FLOORS) CONSTRUCTION                                  |                              | BUILDING AREA (APPROXIMATE) |
|----------------------------------------------------------------------------------------|------------------------------|-----------------------------|
| MAIN OFFICE BUILDING                                                                   |                              |                             |
| Offices, Classrooms, Storage Rooms, Restrooms, Staff Rooms  ( 1 ) Wood, Metal, Plaster |                              | 24,500 SF                   |
| METAL STORAGE CONTAINER                                                                |                              |                             |
| Storage ( 1 ) Metal                                                                    |                              | 256 SF                      |
| Total Number Of Buildings : 2                                                          | (Approximate) Total Sq Ft. : | 24,756                      |
| End Of Report, Total Of 1                                                              | Pages                        |                             |