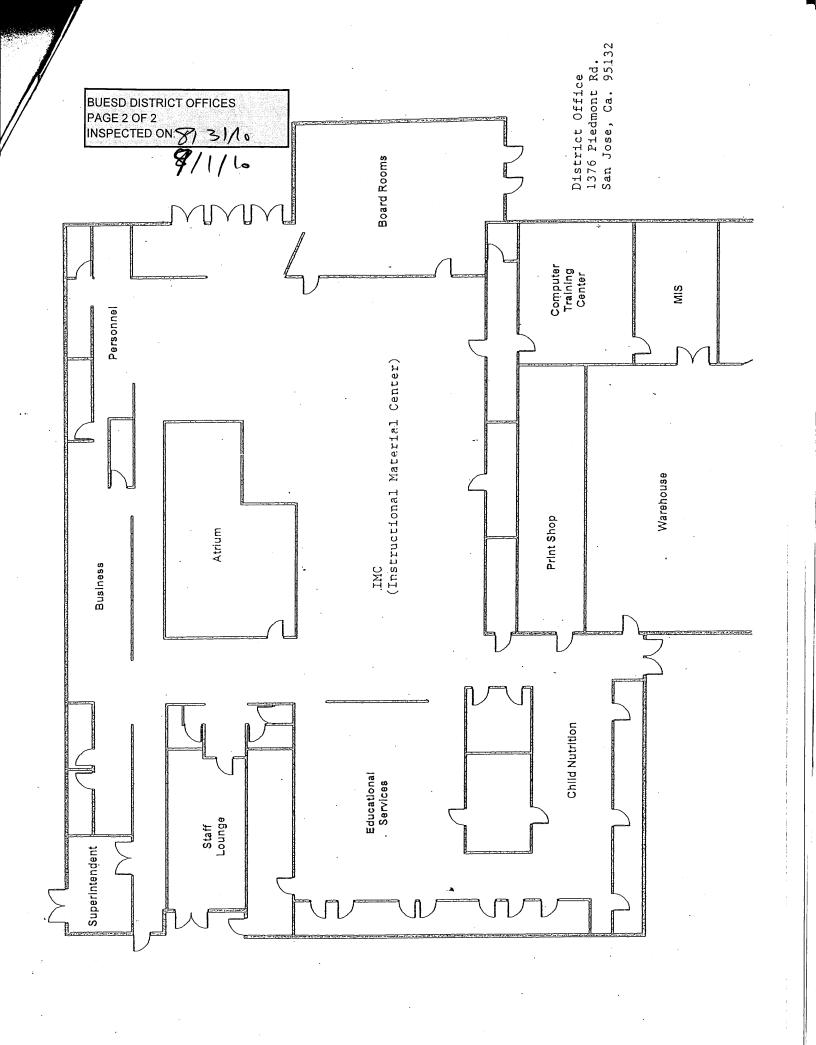

## LIST OF BUILDINGS AT

## **BUESD DISTRICT OFFICE**

| BUILDING NAME BUILDING USED AS (#FLOORS) CONSTRUCTION                                  |                              | BUILDING AREA (APPROXIMATE) |
|----------------------------------------------------------------------------------------|------------------------------|-----------------------------|
| MAIN OFFICE BUILDING                                                                   |                              |                             |
| Offices, Classrooms, Storage Rooms, Restrooms, Staff Rooms  ( 1 ) Wood, Metal, Plaster |                              | 24,500 SF                   |
| METAL STORAGE CONTAINER                                                                |                              |                             |
| Storage ( 1 ) Metal                                                                    |                              | 256 SF                      |
| Total Number Of Buildings : 2                                                          | (Approximate) Total Sq Ft. : | 24,756                      |
| End Of Report, Total Of 1                                                              | Pages                        |                             |