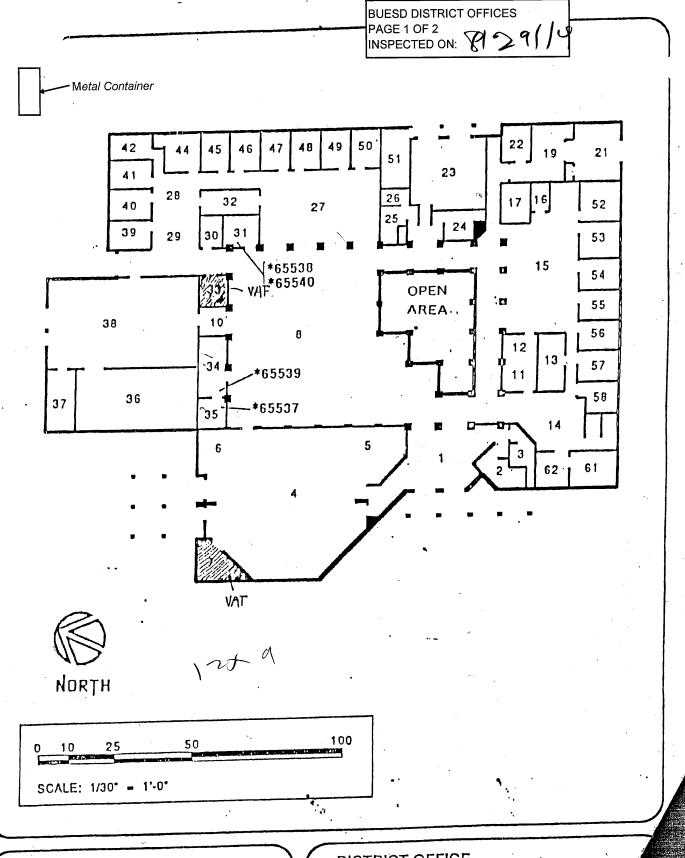

SA UNION SCHOOL DISTRICT

DISTRICT OFFICE 1376 Piedmont Road San Jose, CA

FIGURE #1



BUESD DISTRICT OFFICES
PAGE 1 OF 2
INSPECTED ON: 3/10/10

ų, į



## BUSD

BERRYESSA UNION SCHOOL DISTRICT

DISTRICT OFFICE 1376 Piedmont Road San Jose, CA

FIGURE #1

\_\_\_\_\_\_





BERRYESSA UNION SCHOOL DISTRICT

DISTRICT OFFICE 1376 Piedmont Road San Jose, CA

FIGURE #1





FIGURE #1







BERRYESSA UNION SCHOOL DISTRICT

DISTRICT OFFICE 1376 Piedmont Road San Jose, CA

FIGURE #1





BERRYESSA UNION SCHOOL DISTRICT

DISTRICT OFFICE 1376 Piedmont Road San Jose, CA

FIGURE #1

 $AA_iA$ 





BERRYESSA UNION SCHOOL DISTRICT

DISTRICT OFFICE 1376 Piedmont Road San Jose, CA

FIGURE #1





BERRYESSA UNION SCHOOL DISTRICT

DISTRICT OFFICE 1376 Piedmont Road San Jose, CA

FIGURE #1

4,1

AVAUT DE





BERRYESSA UNION SCHOOL DISTRICT

DISTRICT OFFICE 1376 Piedmont Road San Jose, CA

FIGURE #1

il, t



BUESD DISTRICT OFFICES PAGE 1 OF 2 INSPECTED ON: 03 - 16-2015 Metal Container 50 22 21 41 23 28 32 40 52 27 39 31 29 53 15 \*65538 54 VAF \*65540 **OPEN** 0 55 AREA .. 38 56 12 57 \*65539 36 58 \*65537 6 62 VAT NORTH SCALE: 1/30" - 1'-0" DISTRICT OFFICE

BUSD

BERRYESSA UNION SCHOOL DISTRICT

DISTRICT OFFICE 1376 Piedmont Road San Jose, CA

FIGURE #1

1,1,1



BUESD DISTRICT OFFICES PAGE 1 OF 2 /INSPECTED ON: Metal Container 50 22 21 41 23 28 32 26 40 27 52 39 31 29 53 \*65538 VAF 15 54 **OPEN** Ö 55 AREA. 38 56 12 57 \*65539 36 37 \*65537 HORTH SCALE: 1/30" = 1'-0" DISTRICT OFFICE

·1376 Piedmont Road

FIGURE #1

San Jose, CA

BUSD

BERRYESSA UNION SCHOOL DISTRICT

1,1,1









BERRYE