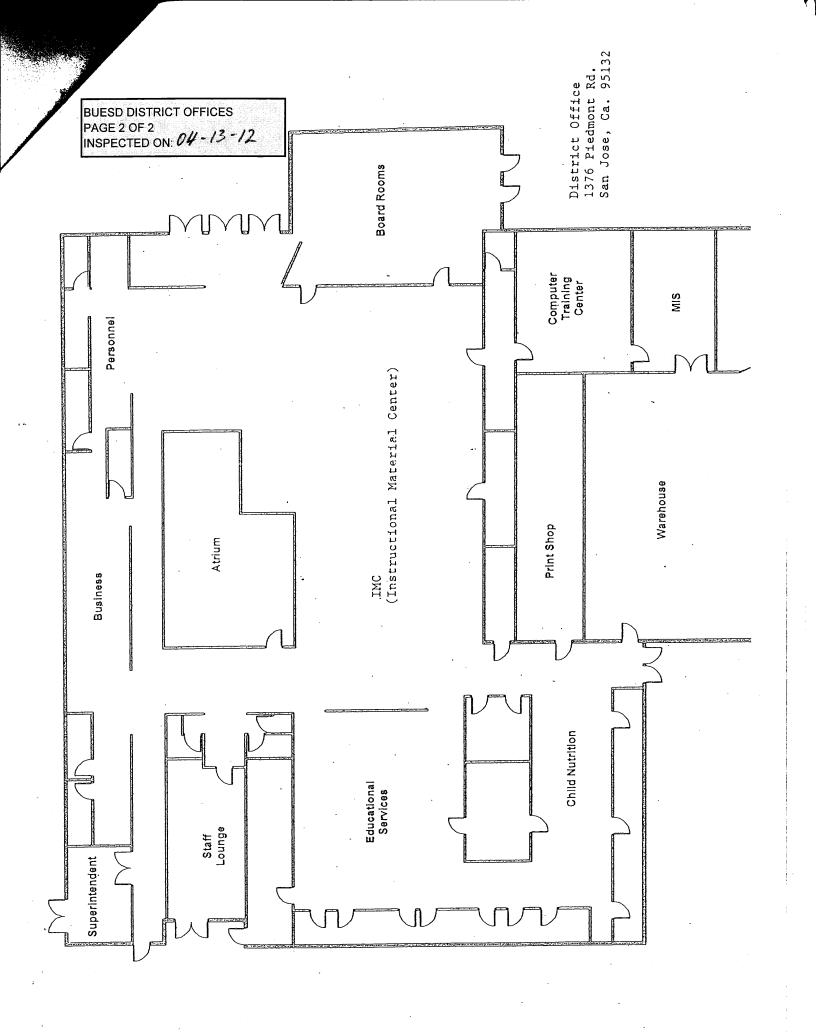

## LIST OF BUILDINGS AT

## **BUESD DISTRICT OFFICE**

| BUILDING NAME BUILDING USED AS (#FLOORS) CONSTRUCTION                                  |                              | BUILDING AREA (APPROXIMATE) |
|----------------------------------------------------------------------------------------|------------------------------|-----------------------------|
| MAIN OFFICE BUILDING                                                                   |                              |                             |
| Offices, Classrooms, Storage Rooms, Restrooms, Staff Rooms  ( 1 ) Wood, Metal, Plaster |                              | 24,500 SF                   |
| METAL STORAGE CONTAINER                                                                |                              |                             |
| Storage ( 1 ) Metal                                                                    |                              | 256 SF                      |
| Total Number Of Buildings : 2                                                          | (Approximate) Total Sq Ft. : | 24,756                      |
| End Of Report, Total Of 1                                                              | Pages                        |                             |