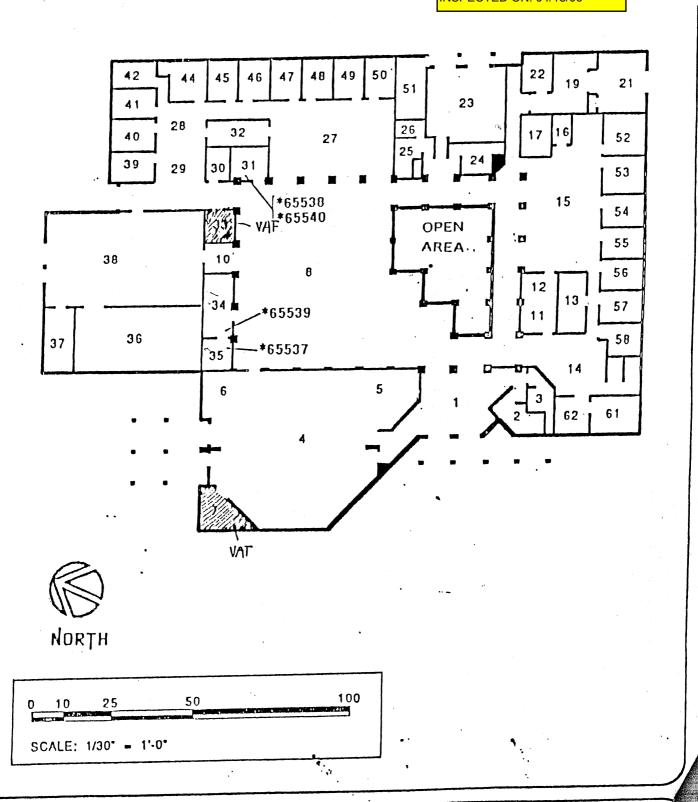

## LIST OF BUILDINGS AT

## **BUESD DISTRICT OFFICE**

| BUILDING NAME BUILDING USED AS (#FLOORS) CONSTRUCTION                                  |                              | BUILDING AREA (APPROXIMATE) |
|----------------------------------------------------------------------------------------|------------------------------|-----------------------------|
| MAIN OFFICE BUILDING                                                                   |                              |                             |
| Offices, Classrooms, Storage Rooms, Restrooms, Staff Rooms  ( 1 ) Wood, Metal, Plaster |                              | 24,500 SF                   |
| METAL STORAGE CONTAINER                                                                |                              |                             |
| Storage ( 1 ) Metal                                                                    |                              | 256 SF                      |
| Total Number Of Buildings : 2                                                          | (Approximate) Total Sq Ft. : | 24,756                      |
| End Of Report, Total Of 1                                                              | Pages                        |                             |