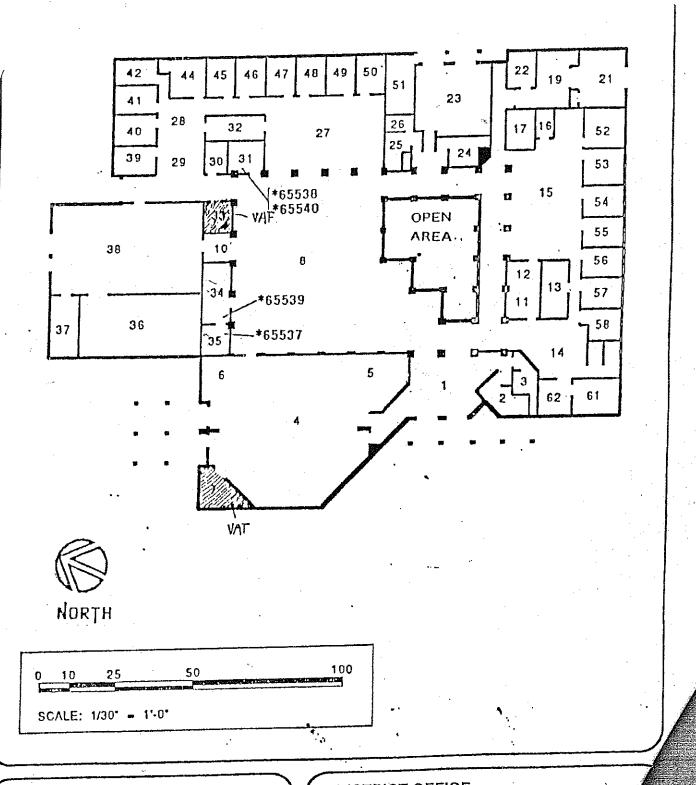

## LIST OF BUILDINGS AT

## **BUESD DISTRICT OFFICE**

| BUILDING NAME BUILDING USED AS (#FLOORS) CONSTRUCTION                                  |                              | BUILDING AREA (APPROXIMATE) |
|----------------------------------------------------------------------------------------|------------------------------|-----------------------------|
| MAIN OFFICE BUILDING                                                                   |                              |                             |
| Offices, Classrooms, Storage Rooms, Restrooms, Staff Rooms  ( 1 ) Wood, Metal, Plaster |                              | 24,500 SF                   |
| METAL STORAGE CONTAINER                                                                |                              |                             |
| Storage ( 1 ) Metal                                                                    |                              | 256 SF                      |
| Total Number Of Buildings : 2                                                          | (Approximate) Total Sq Ft. : | 24,756                      |
| End Of Report, Total Of 1                                                              | Pages                        |                             |