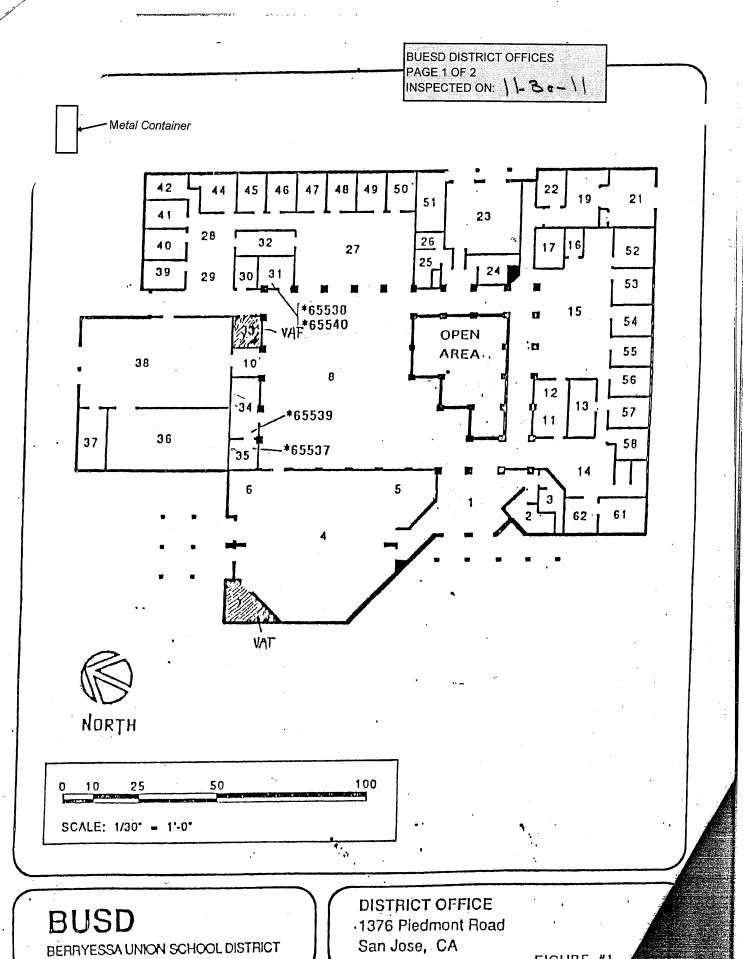

## LIST OF BUILDINGS AT

## **BUESD DISTRICT OFFICE**

| BUILDING NAME BUILDING USED AS (#FLOORS) CONSTRUCTION                                  |                              | BUILDING AREA (APPROXIMATE) |
|----------------------------------------------------------------------------------------|------------------------------|-----------------------------|
| MAIN OFFICE BUILDING                                                                   |                              |                             |
| Offices, Classrooms, Storage Rooms, Restrooms, Staff Rooms  ( 1 ) Wood, Metal, Plaster |                              | 24,500 SF                   |
| METAL STORAGE CONTAINER                                                                |                              |                             |
| Storage ( 1 ) Metal                                                                    |                              | 256 SF                      |
| Total Number Of Buildings : 2                                                          | (Approximate) Total Sq Ft. : | 24,756                      |
| End Of Report, Total Of 1                                                              | Pages                        |                             |