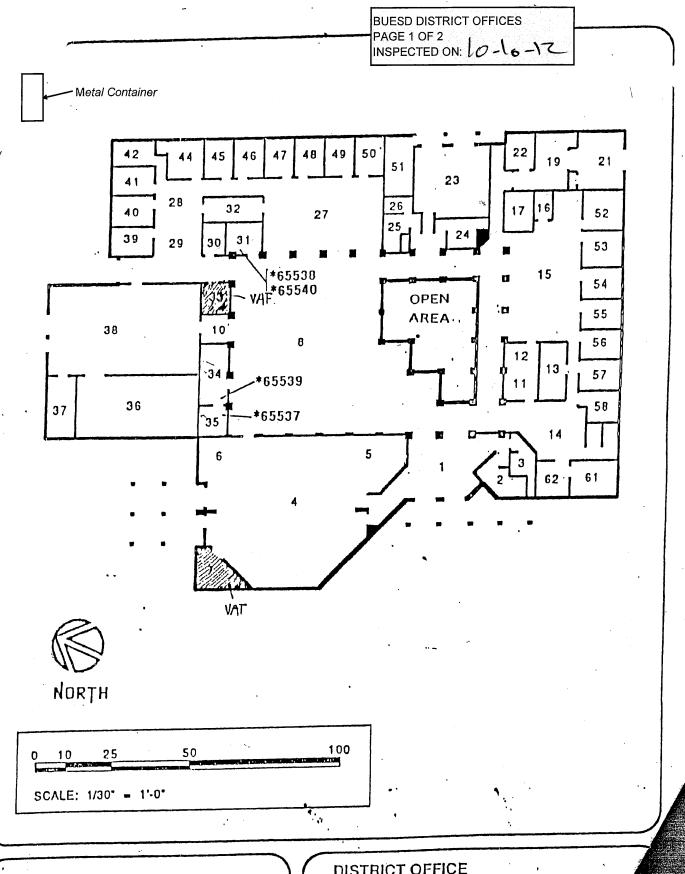

## LIST OF BUILDINGS AT

## **BUESD DISTRICT OFFICE**

| BUILDING NAME BUILDING USED AS (#FLOORS) CONSTRUCTION                                  |                              | BUILDING AREA (APPROXIMATE) |
|----------------------------------------------------------------------------------------|------------------------------|-----------------------------|
| MAIN OFFICE BUILDING                                                                   |                              |                             |
| Offices, Classrooms, Storage Rooms, Restrooms, Staff Rooms  ( 1 ) Wood, Metal, Plaster |                              | 24,500 SF                   |
| METAL STORAGE CONTAINER                                                                |                              |                             |
| Storage ( 1 ) Metal                                                                    |                              | 256 SF                      |
| Total Number Of Buildings : 2                                                          | (Approximate) Total Sq Ft. : | 24,756                      |
| End Of Report, Total Of 1                                                              | Pages                        |                             |