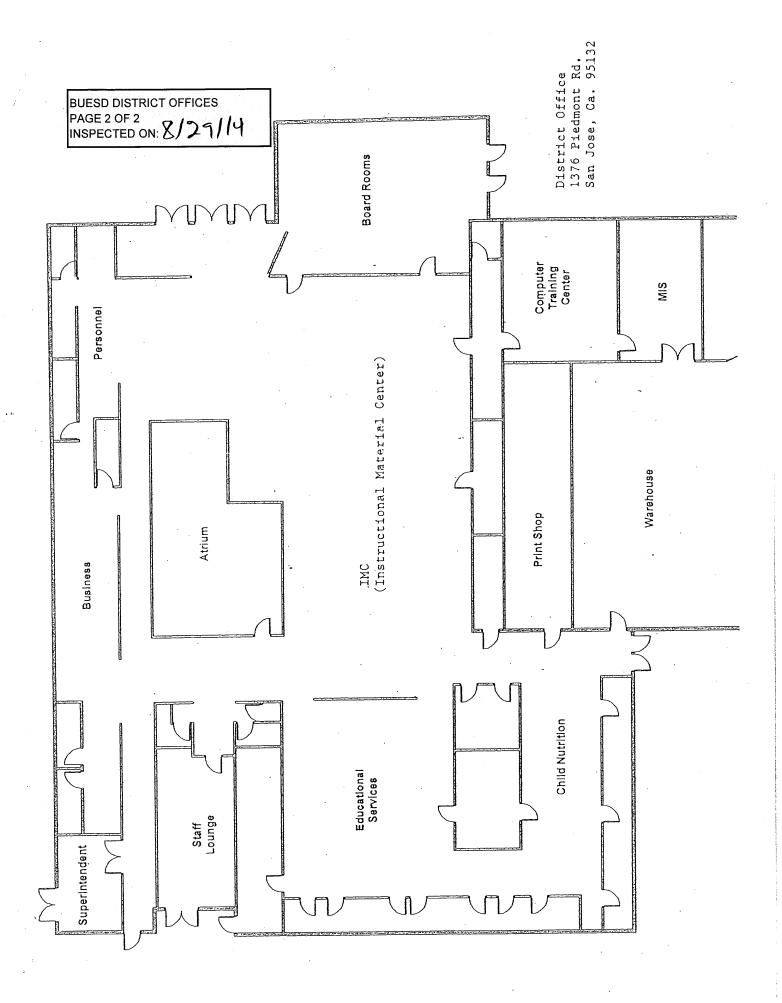

## LIST OF BUILDINGS AT

## **BUESD DISTRICT OFFICE**

| BUILDING NAME BUILDING USED AS (#FLOORS) CONSTRUCTION                                  |                              | BUILDING AREA (APPROXIMATE) |
|----------------------------------------------------------------------------------------|------------------------------|-----------------------------|
| MAIN OFFICE BUILDING                                                                   |                              |                             |
| Offices, Classrooms, Storage Rooms, Restrooms, Staff Rooms  ( 1 ) Wood, Metal, Plaster |                              | 24,500 SF                   |
| METAL STORAGE CONTAINER                                                                |                              |                             |
| Storage ( 1 ) Metal                                                                    |                              | 256 SF                      |
| Total Number Of Buildings : 2                                                          | (Approximate) Total Sq Ft. : | 24,756                      |
| End Of Report, Total Of 1                                                              | Pages                        |                             |