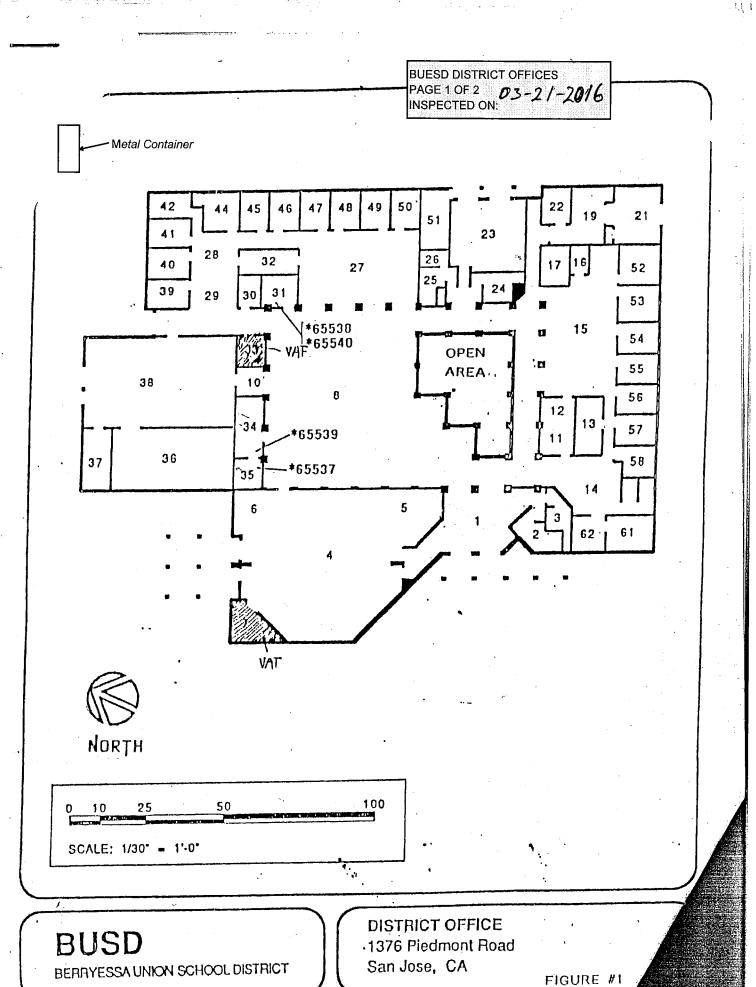

## LIST OF BUILDINGS AT

## **BUESD DISTRICT OFFICE**

| BUILDING NAME BUILDING USED AS (#FLOORS) CONSTRUCTION                                  |                              | BUILDING AREA (APPROXIMATE) |
|----------------------------------------------------------------------------------------|------------------------------|-----------------------------|
| MAIN OFFICE BUILDING                                                                   |                              |                             |
| Offices, Classrooms, Storage Rooms, Restrooms, Staff Rooms  ( 1 ) Wood, Metal, Plaster |                              | 24,500 SF                   |
| METAL STORAGE CONTAINER                                                                |                              |                             |
| Storage ( 1 ) Metal                                                                    |                              | 256 SF                      |
| Total Number Of Buildings : 2                                                          | (Approximate) Total Sq Ft. : | 24,756                      |
| End Of Report, Total Of 1                                                              | Pages                        |                             |