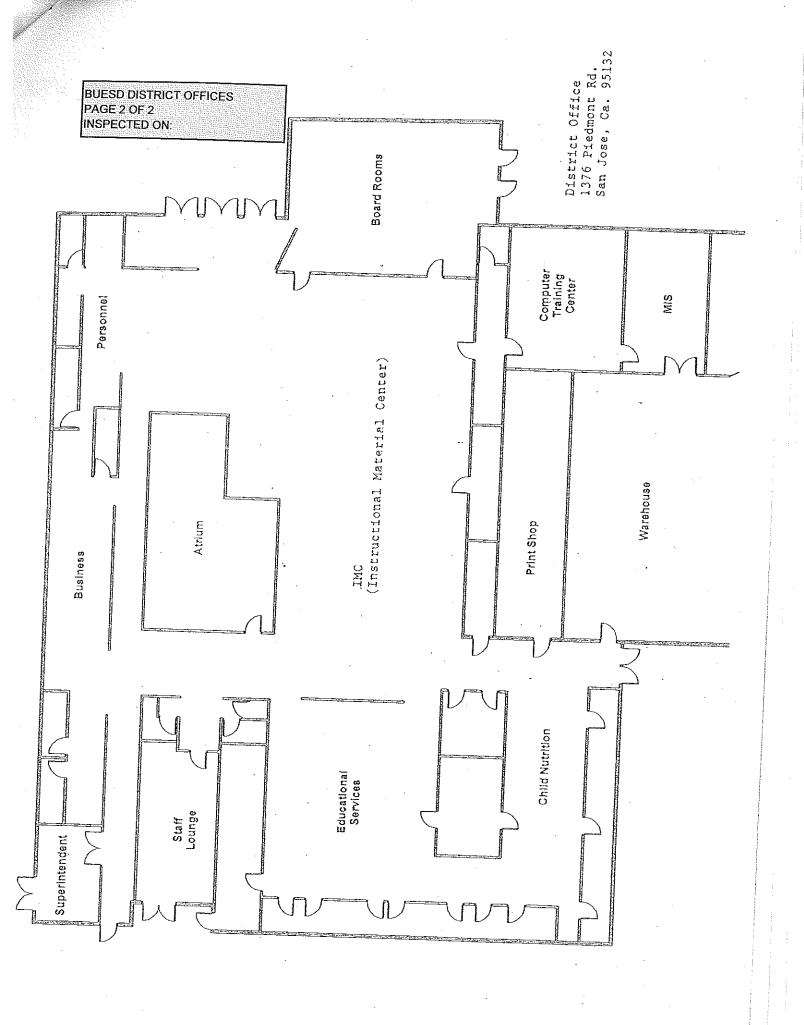

## **BUESD DISTRICT OFFICE**

| BUILDING NAME BUILDING USED AS (#FLOORS) CONSTRUCTION                                  |                              | BUILDING AREA (APPROXIMATE) |
|----------------------------------------------------------------------------------------|------------------------------|-----------------------------|
| MAIN OFFICE BUILDING                                                                   |                              |                             |
| Offices, Classrooms, Storage Rooms, Restrooms, Staff Rooms  ( 1 ) Wood, Metal, Plaster |                              | 24,500 SF                   |
| METAL STORAGE CONTAINER                                                                |                              |                             |
| Storage ( 1 ) Metal                                                                    |                              | 256 SF                      |
| Total Number Of Buildings : 2                                                          | (Approximate) Total Sq Ft. : | 24,756                      |
| End Of Report, Total Of 1                                                              | Pages                        |                             |