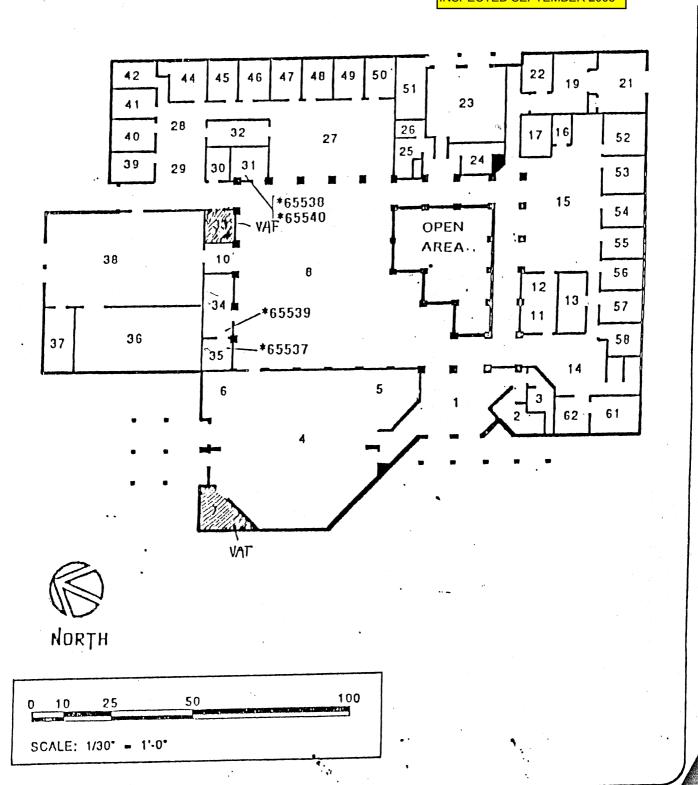

## LIST OF BUILDINGS AT

## **BUESD DISTRICT OFFICE**

| BUILDING NAME BUILDING USED AS (#FLOORS) CONSTRUCTION                                  |                              | BUILDING AREA (APPROXIMATE) |
|----------------------------------------------------------------------------------------|------------------------------|-----------------------------|
| MAIN OFFICE BUILDING                                                                   |                              |                             |
| Offices, Classrooms, Storage Rooms, Restrooms, Staff Rooms  ( 1 ) Wood, Metal, Plaster |                              | 24,500 SF                   |
| METAL STORAGE CONTAINER                                                                |                              |                             |
| Storage ( 1 ) Metal                                                                    |                              | 256 SF                      |
| Total Number Of Buildings : 2                                                          | (Approximate) Total Sq Ft. : | 24,756                      |
| End Of Report, Total Of 1                                                              | Pages                        |                             |