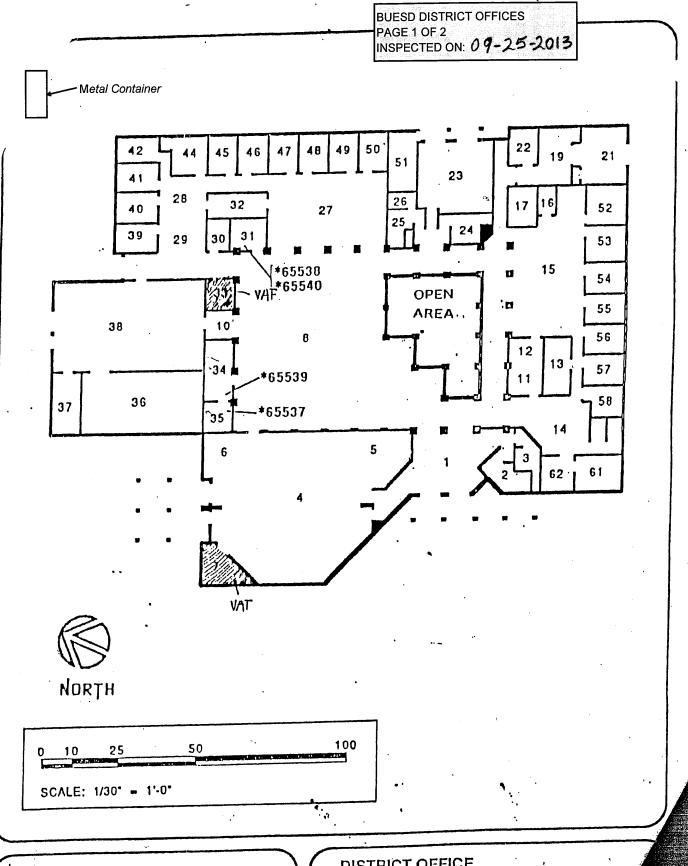

## LIST OF BUILDINGS AT

## **BUESD DISTRICT OFFICE**

| BUILDING NAME BUILDING USED AS (#FLOORS) CONSTRUCTION                                  |                              | BUILDING AREA (APPROXIMATE) |
|----------------------------------------------------------------------------------------|------------------------------|-----------------------------|
| MAIN OFFICE BUILDING                                                                   |                              |                             |
| Offices, Classrooms, Storage Rooms, Restrooms, Staff Rooms  ( 1 ) Wood, Metal, Plaster |                              | 24,500 SF                   |
| METAL STORAGE CONTAINER                                                                |                              |                             |
| Storage ( 1 ) Metal                                                                    |                              | 256 SF                      |
| Total Number Of Buildings : 2                                                          | (Approximate) Total Sq Ft. : | 24,756                      |
| End Of Report, Total Of 1                                                              | Pages                        |                             |