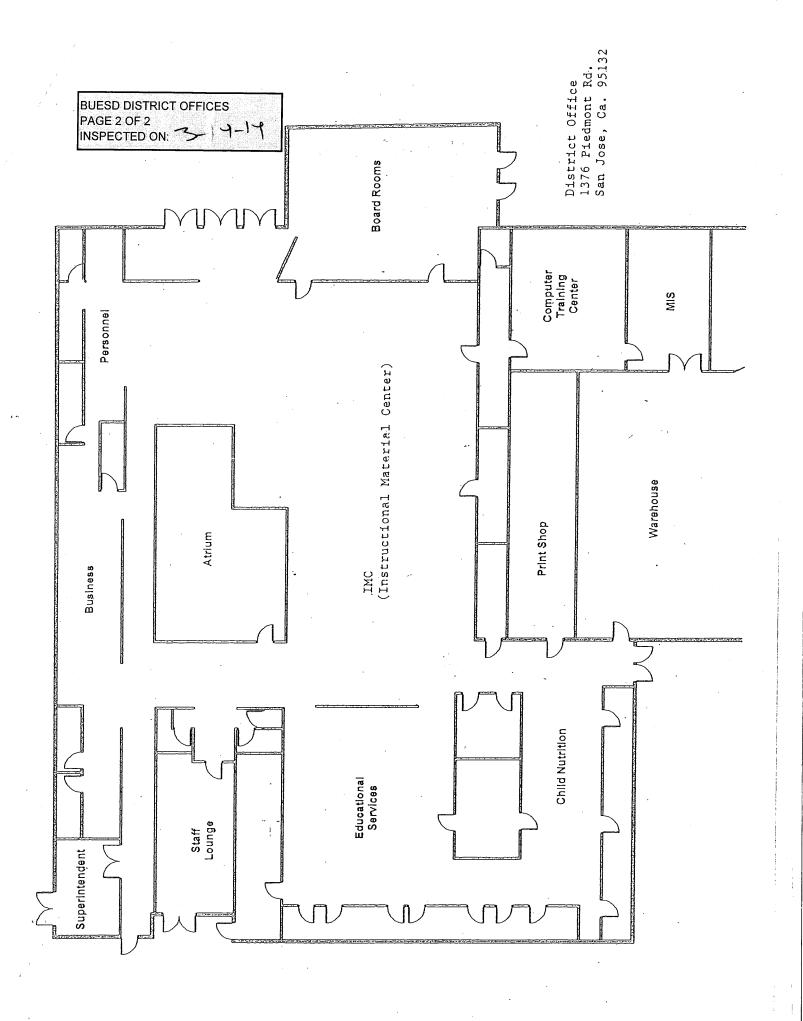

ESSA UNION SCHOOL DISTRICT

DISTRICT OFFICE 1376 Piedmont Road San Jose, CA

FIGURE #1



BUESD DISTRICT OFFICES
PAGE 1 OF 2
INSPECTED ON: 3/10/10

ų, į



## BUSD

BERRYESSA UNION SCHOOL DISTRICT

DISTRICT OFFICE 1376 Piedmont Road San Jose, CA

FIGURE #1

\_\_\_\_\_\_





BERRYESSA UNION SCHOOL DISTRICT

DISTRICT OFFICE 1376 Piedmont Road San Jose, CA

FIGURE #1





FIGURE #1







BERRYESSA UNION SCHOOL DISTRICT

DISTRICT OFFICE 1376 Piedmont Road San Jose, CA

FIGURE #1





BERRYESSA UNION SCHOOL DISTRICT

DISTRICT OFFICE 1376 Piedmont Road San Jose, CA

FIGURE #1

 $AA_iA$ 





BERRYESSA UNION SCHOOL DISTRICT

DISTRICT OFFICE 1376 Piedmont Road San Jose, CA

FIGURE #1





BERRYESSA UNION SCHOOL DISTRICT

DISTRICT OFFICE 1376 Piedmont Road San Jose, CA

FIGURE #1

4,1

AVAUT DE





BERRYESSA UNION SCHOOL DISTRICT

DISTRICT OFFICE 1376 Piedmont Road San Jose, CA

FIGURE #1

il, t



BUESD DISTRICT OFFICES PAGE 1 OF 2 INSPECTED ON: 03 - 16-2015 Metal Container 50 22 21 41 23 28 32 40 52 27 39 31 29 53 15 \*65538 54 VAF \*65540 **OPEN** 0 55 AREA .. 38 56 12 57 \*65539 36 58 \*65537 6 62 VAT NORTH SCALE: 1/30" - 1'-0" DISTRICT OFFICE

BUSD

BERRYESSA UNION SCHOOL DISTRICT

DISTRICT OFFICE 1376 Piedmont Road San Jose, CA

FIGURE #1

1,1,1



BUESD DISTRICT OFFICES PAGE 1 OF 2 /INSPECTED ON: Metal Container 50 22 21 41 23 28 32 26 40 27 52 39 31 29 53 \*65538 VAF 15 54 **OPEN** Ö 55 AREA. 38 56 12 57 \*65539 36 37 \*65537 HORTH SCALE: 1/30" = 1'-0" DISTRICT OFFICE

·1376 Piedmont Road

FIGURE #1

San Jose, CA

BUSD

BERRYESSA UNION SCHOOL DISTRICT

1,1,1









BERR