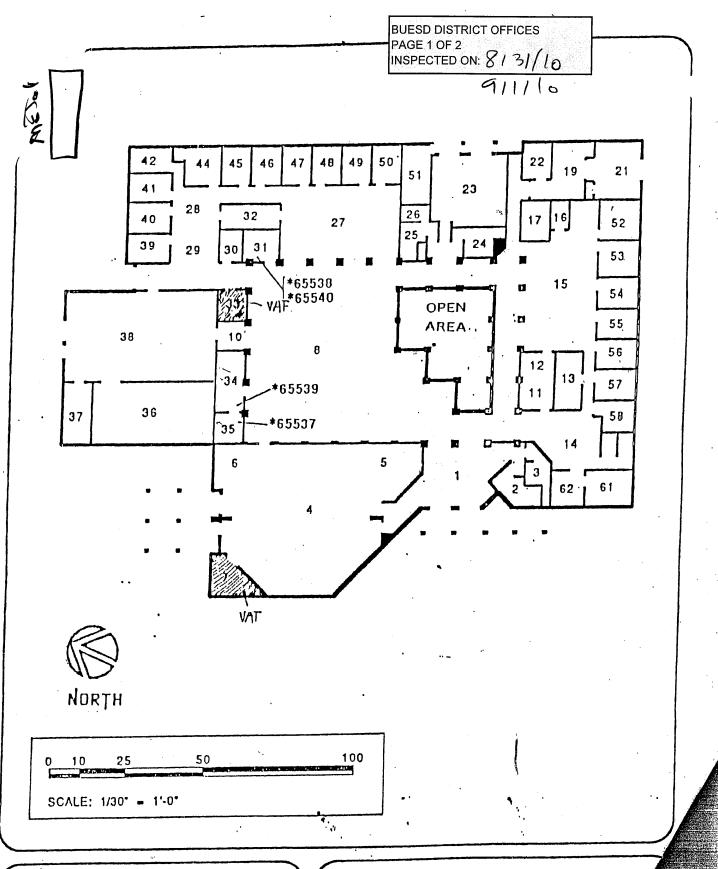

## LIST OF BUILDINGS AT

## **BUESD DISTRICT OFFICE**

| BUILDING NAME BUILDING USED AS (#FLOORS) CONSTRUCTION                                  |                              | BUILDING AREA (APPROXIMATE) |
|----------------------------------------------------------------------------------------|------------------------------|-----------------------------|
| MAIN OFFICE BUILDING                                                                   |                              |                             |
| Offices, Classrooms, Storage Rooms, Restrooms, Staff Rooms  ( 1 ) Wood, Metal, Plaster |                              | 24,500 SF                   |
| METAL STORAGE CONTAINER                                                                |                              |                             |
| Storage ( 1 ) Metal                                                                    |                              | 256 SF                      |
| Total Number Of Buildings : 2                                                          | (Approximate) Total Sq Ft. : | 24,756                      |
| End Of Report, Total Of 1                                                              | Pages                        |                             |