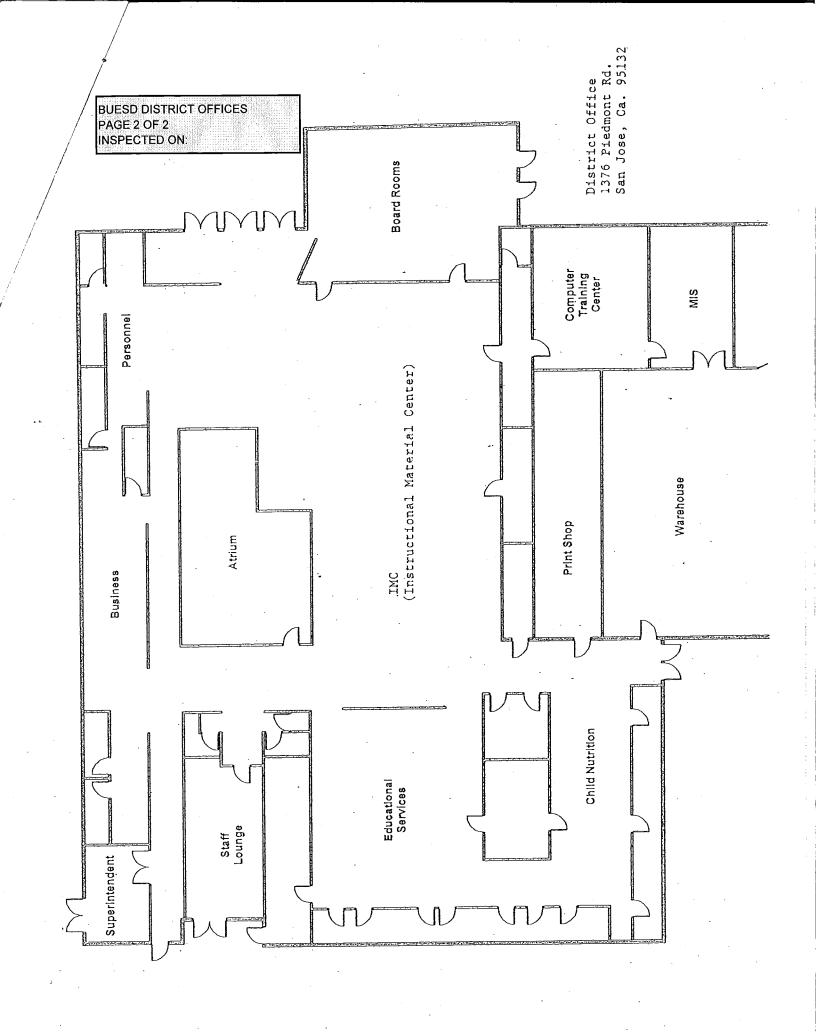

## LIST OF BUILDINGS AT

## **BUESD DISTRICT OFFICE**

| BUILDING NAME BUILDING USED AS (#FLOORS) CONSTRUCTION                                  |                              | BUILDING AREA (APPROXIMATE) |
|----------------------------------------------------------------------------------------|------------------------------|-----------------------------|
| MAIN OFFICE BUILDING                                                                   |                              |                             |
| Offices, Classrooms, Storage Rooms, Restrooms, Staff Rooms  ( 1 ) Wood, Metal, Plaster |                              | 24,500 SF                   |
| METAL STORAGE CONTAINER                                                                |                              |                             |
| Storage ( 1 ) Metal                                                                    |                              | 256 SF                      |
| Total Number Of Buildings : 2                                                          | (Approximate) Total Sq Ft. : | 24,756                      |
| End Of Report, Total Of 1                                                              | Pages                        |                             |