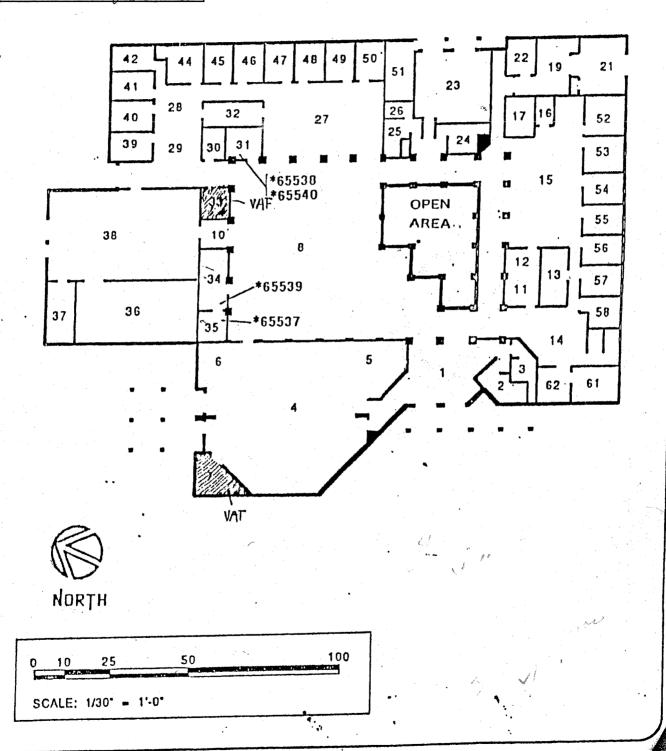

## LIST OF BUILDINGS AT

## **BUESD DISTRICT OFFICE**

| BUILDING NAME BUILDING USED AS (#FLOORS) CONSTRUCTION                                  |                              | BUILDING AREA (APPROXIMATE) |
|----------------------------------------------------------------------------------------|------------------------------|-----------------------------|
| MAIN OFFICE BUILDING                                                                   |                              |                             |
| Offices, Classrooms, Storage Rooms, Restrooms, Staff Rooms  ( 1 ) Wood, Metal, Plaster |                              | 24,500 SF                   |
| METAL STORAGE CONTAINER                                                                |                              |                             |
| Storage ( 1 ) Metal                                                                    |                              | 256 SF                      |
| Total Number Of Buildings : 2                                                          | (Approximate) Total Sq Ft. : | 24,756                      |
| End Of Report, Total Of 1                                                              | Pages                        |                             |