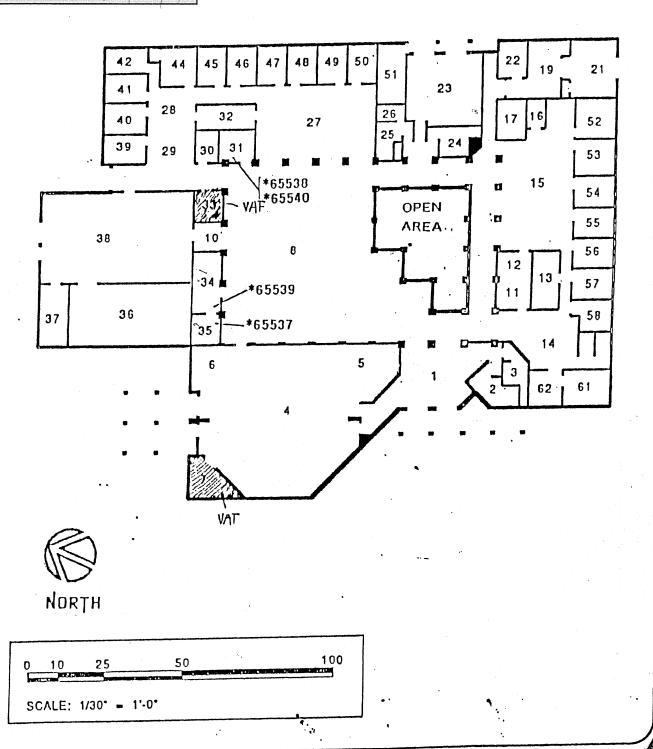

## LIST OF BUILDINGS AT

## **BUESD DISTRICT OFFICE**

| BUILDING NAME BUILDING USED AS (#FLOORS) CONSTRUCTION                                  |                              | BUILDING AREA (APPROXIMATE) |
|----------------------------------------------------------------------------------------|------------------------------|-----------------------------|
| MAIN OFFICE BUILDING                                                                   |                              |                             |
| Offices, Classrooms, Storage Rooms, Restrooms, Staff Rooms  ( 1 ) Wood, Metal, Plaster |                              | 24,500 SF                   |
| METAL STORAGE CONTAINER                                                                |                              |                             |
| Storage ( 1 ) Metal                                                                    |                              | 256 SF                      |
| Total Number Of Buildings : 2                                                          | (Approximate) Total Sq Ft. : | 24,756                      |
| End Of Report, Total Of 1                                                              | Pages                        |                             |