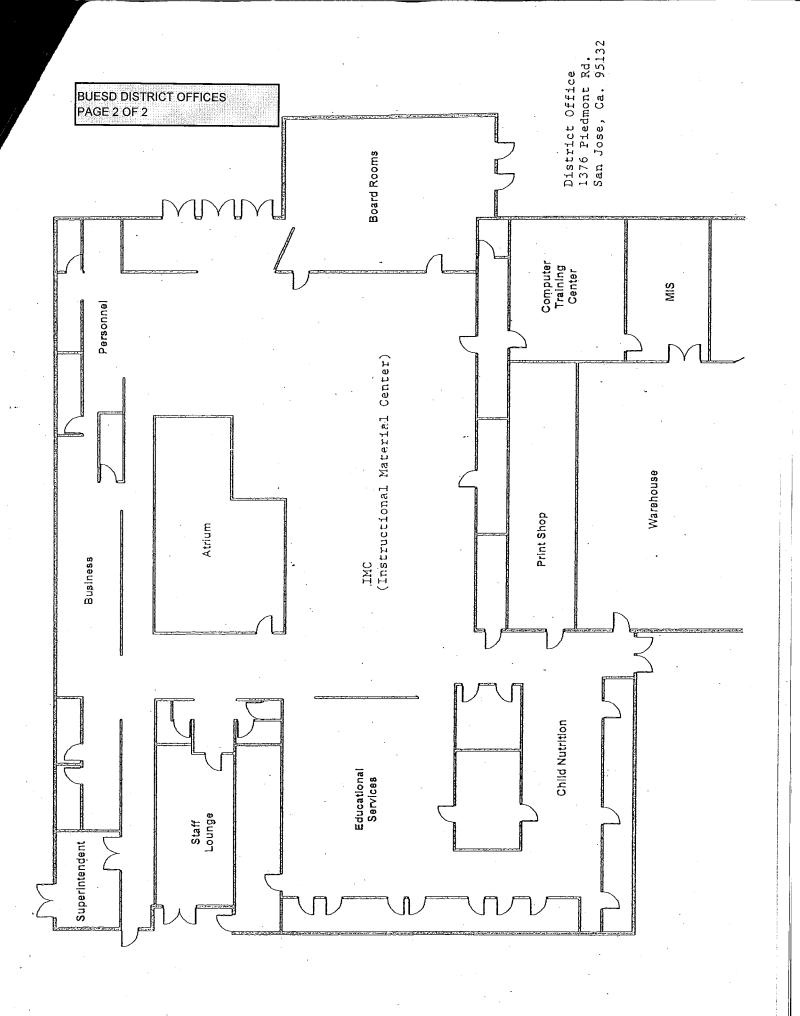

## LIST OF BUILDINGS AT

## **BUESD DISTRICT OFFICE**

| BUILDING NAME BUILDING USED AS (#FLOORS) CONSTRUCTION                                  |                              | BUILDING AREA (APPROXIMATE) |
|----------------------------------------------------------------------------------------|------------------------------|-----------------------------|
| MAIN OFFICE BUILDING                                                                   |                              |                             |
| Offices, Classrooms, Storage Rooms, Restrooms, Staff Rooms  ( 1 ) Wood, Metal, Plaster |                              | 24,500 SF                   |
| METAL STORAGE CONTAINER                                                                |                              |                             |
| Storage ( 1 ) Metal                                                                    |                              | 256 SF                      |
| Total Number Of Buildings : 2                                                          | (Approximate) Total Sq Ft. : | 24,756                      |
| End Of Report, Total Of 1                                                              | Pages                        |                             |