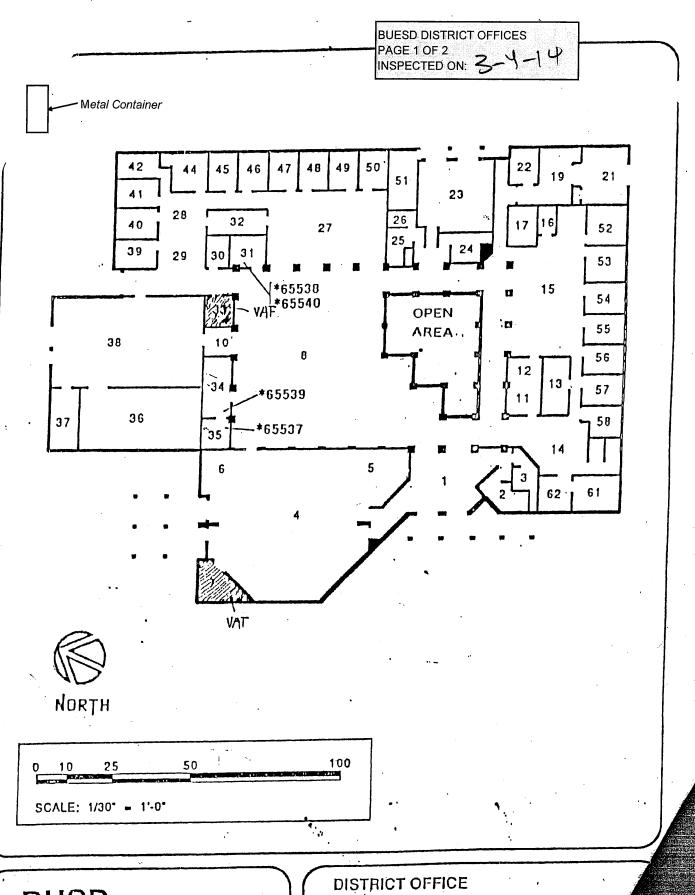

San Jose, CA

FIGURE #1

-----



BUESD DISTRICT OFFICES
PAGE 1 OF 2
INSPECTED ON: 09 10-09



## BUSD

BERRYESSA UNION SCHOOL DISTRICT

DISTRICT OFFICE 1376 Piedmont Road San Jose, CA

FIGURE #1



BUESD DISTRICT OFFICES
PAGE 1 OF 2
INSPECTED ON: 3/10/10

ų, į



## BUSD

BERRYESSA UNION SCHOOL DISTRICT

DISTRICT OFFICE 1376 Piedmont Road San Jose, CA

FIGURE #1

\_\_\_\_\_\_





BERRYESSA UNION SCHOOL DISTRICT

DISTRICT OFFICE 1376 Piedmont Road San Jose, CA

FIGURE #1





FIGURE #1







BERRYESSA UNION SCHOOL DISTRICT

DISTRICT OFFICE 1376 Piedmont Road San Jose, CA

FIGURE #1





BERRYESSA UNION SCHOOL DISTRICT

DISTRICT OFFICE 1376 Piedmont Road San Jose, CA

FIGURE #1

 $AA_iA$ 





BERRYESSA UNION SCHOOL DISTRICT

DISTRICT OFFICE 1376 Piedmont Road San Jose, CA

FIGURE #1





BERRYESSA UNION SCHOOL DISTRICT

DISTRICT OFFICE 1376 Piedmont Road San Jose, CA

FIGURE #1

4,1

AVAUT DE





BERRYESSA UNION SCHOOL DISTRICT

DISTRICT OFFICE 1376 Piedmont Road San Jose, CA

FIGURE #1

il, t



BUESD DISTRICT OFFICES PAGE 1 OF 2 INSPECTED ON: 03 - 16-2015 Metal Container 50 22 21 41 23 28 32 40 52 27 39 31 29 53 15 \*65538 54 VAF \*65540 **OPEN** 0 55 AREA .. 38 56 12 57 \*65539 36 58 \*65537 6 62 VAT NORTH SCALE: 1/30" - 1'-0" DISTRICT OFFICE

BUSD

BERRYESSA UNION SCHOOL DISTRICT

DISTRICT OFFICE 1376 Piedmont Road San Jose, CA

FIGURE #1

1,1,1



BUESD DISTRICT OFFICES PAGE 1 OF 2 /INSPECTED ON: Metal Container 50 22 21 41 23 28 32 26 40 27 52 39 31 29 53 \*65538 VAF 15 54 **OPEN** Ö 55 AREA. 38 56 12 57 \*65539 36 37 \*65537 HORTH SCALE: 1/30" = 1'-0" DISTRICT OF